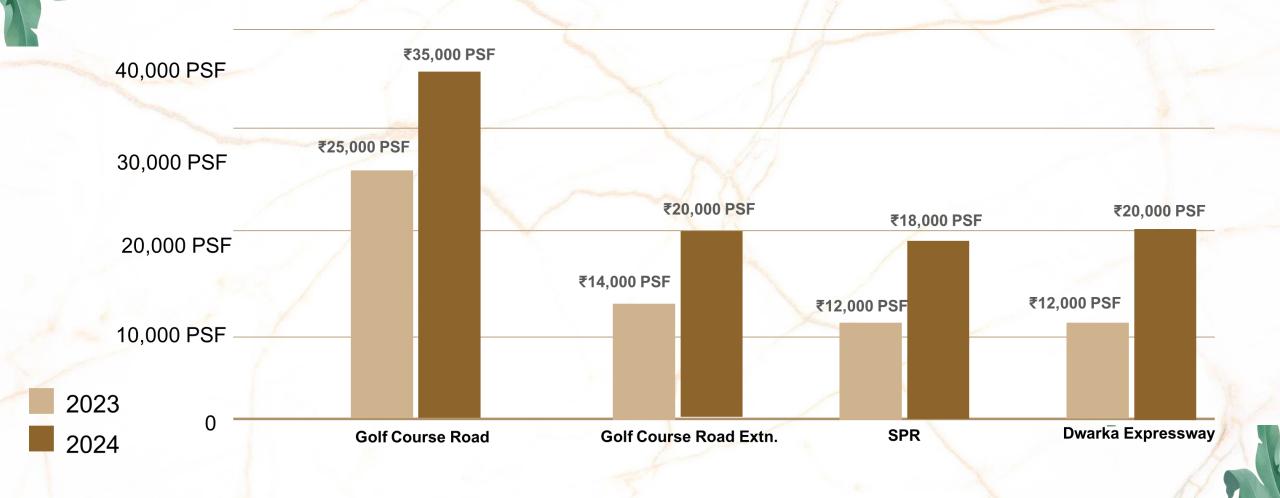

#### The Pattern Of Consistent Price Hikes

Average Price Of Apartments On Expressway