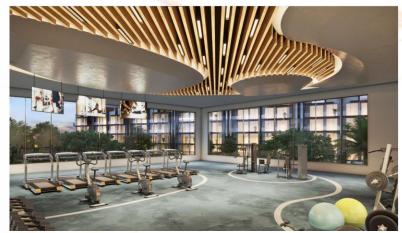

## My Space

A Customizable Basement Area to Create Your Perfect Work-from-Home Station, Music Studio, Gym, and More

WELL-EQUIPPED GYM

FINE DINE RESTAURANT

**LIBRARY** 

SWIMMING POOL

SPA & SAUNA

SALON