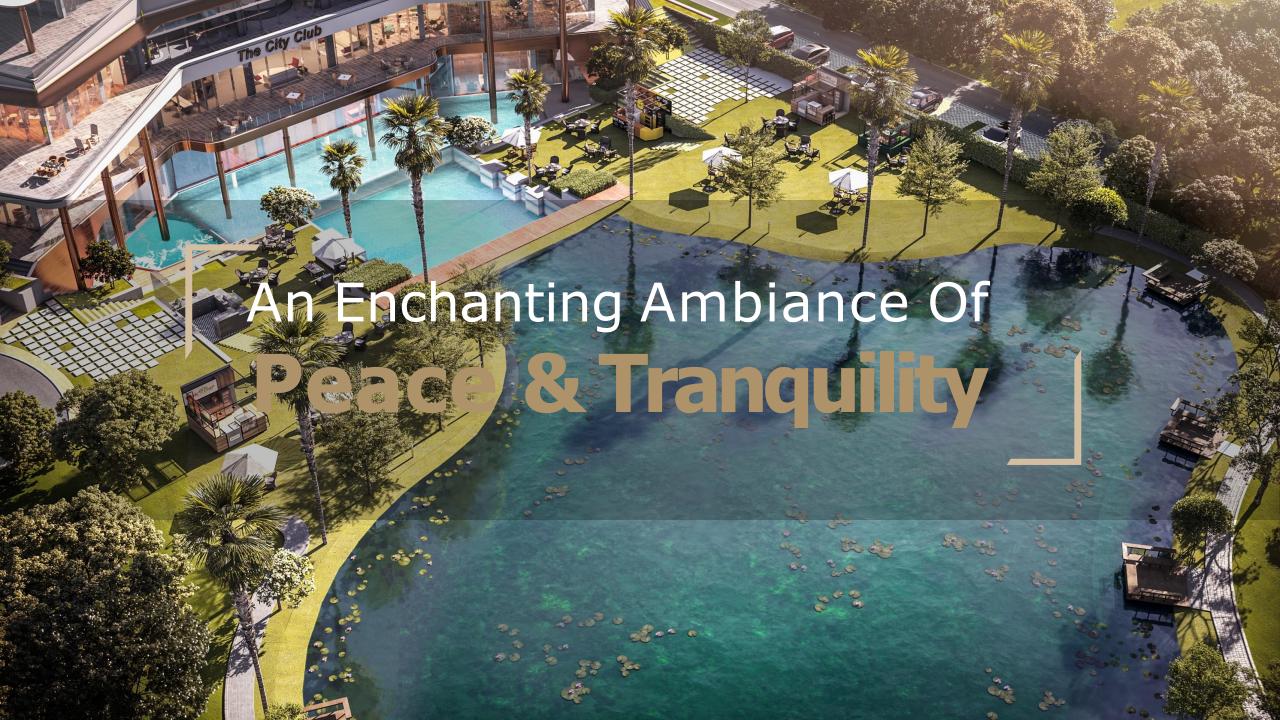

## My Space

A Customizable Basement Area to Create Your Perfect Work-from-Home Station, Music Studio, Gym, and More

WELL-EQUIPPED GYM

FINE DINE RESTAURANT

**LIBRARY** 

SWIMMING POOL

SPA & SAUNA

SALON