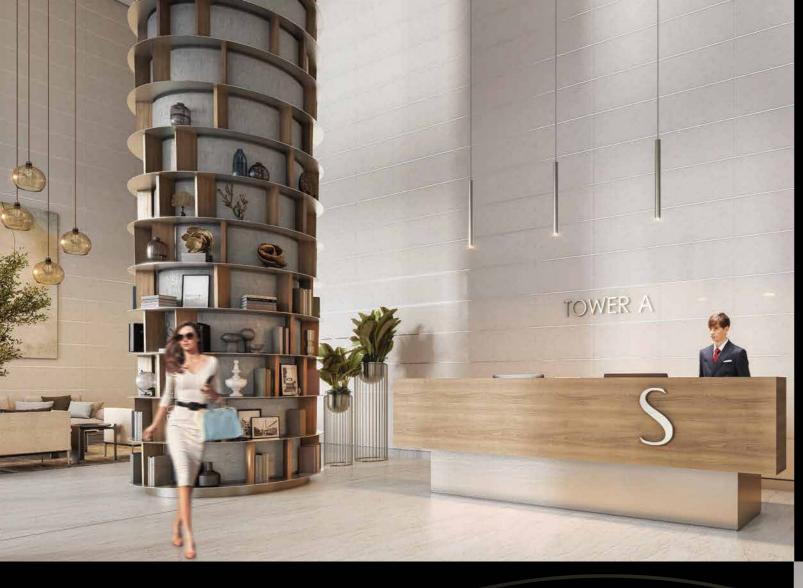

# THE APARTMENTS

Each tower to have a dedicated lobby with multiple lifts

Fully fitted kitchen with white goods

Master bedroom with ensuite bathroom and inbuilt wardrobe.

Matt emulsion paint on walls

All units are inclusive of a balcony as a standard offering.