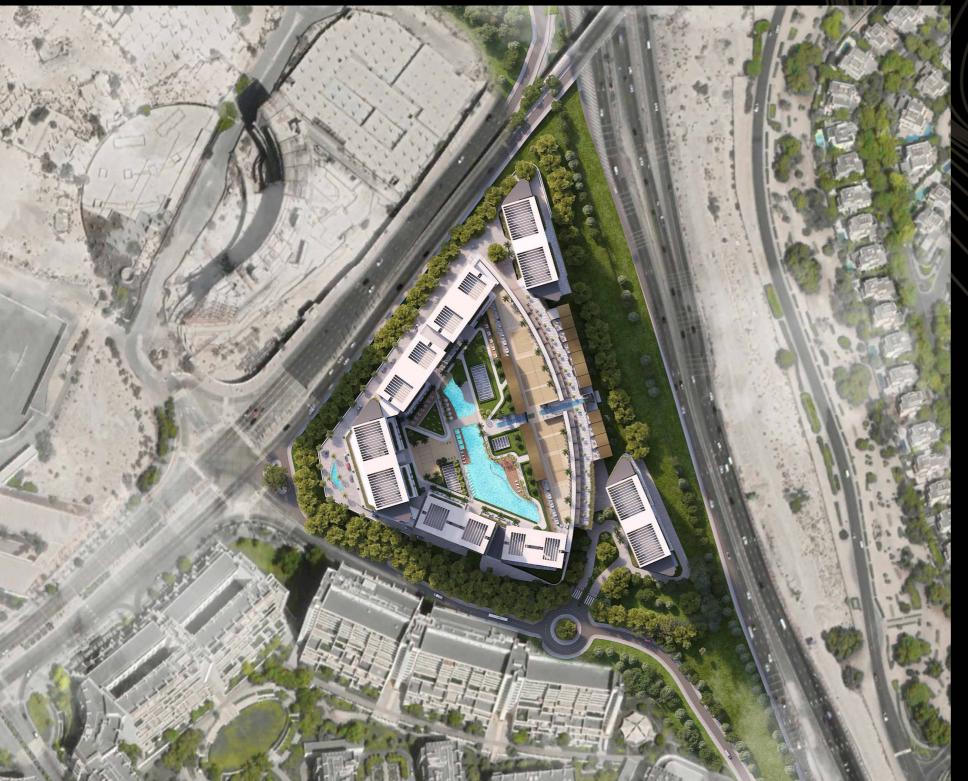

# PROJECT HIGHLIGHTS

3 INTER-LINKED TOWERS (G+46, G+34, G+34)

LINK TOWERS (G+17, G+26)

PROJECT HIGHLIGHTS

CONFIGURATION
1, 1.5 and 2 bedroom homes

TOTAL UNITS IN THE PROJECT

**2900** Apartments

1 BHK – 1850 units 1.5 BHK – 750 units 2 BHK – 300 units