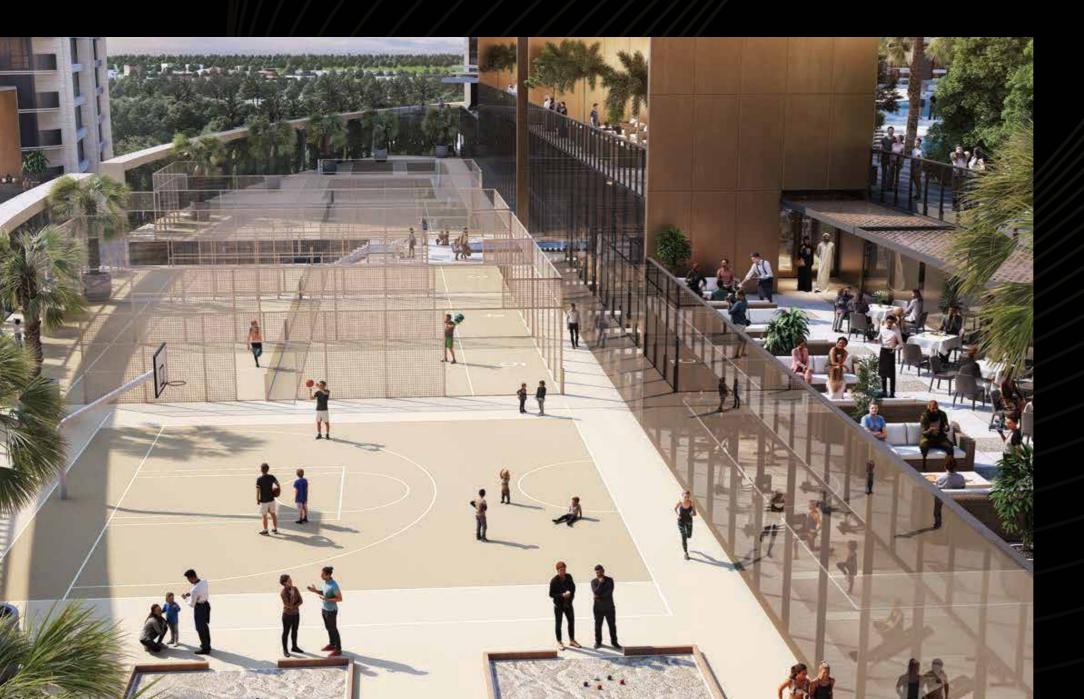

# CLUBHOUSE AMENITIES

Badminton

Volleyball court

Pétanque / Boulee fields

Community gym

Kid's play area

Billiards

Squash court

Padel Tennis court

Basketball court

MPH Sports hall

Studios

Indoor games

Karaoke

Toddler play area

AMENITIES TO RE-DISCOVER YOUR SOUL

## RESORT-LIFE BLISS AWAITS

Resort-style pool
Beach-volleyball
Swimming pool
Jacuzzi

Water Polo
Barbecue area
Pool deck with day beds
Outdoor jungle gym

Lazy river

Beach Edge

Outdoor showers

Aquatic aerobics

Toddler splash pad
Kid's pool
Giant Chess
Business center

F&B STREET

Restaurants
Retail stores
Open plaza