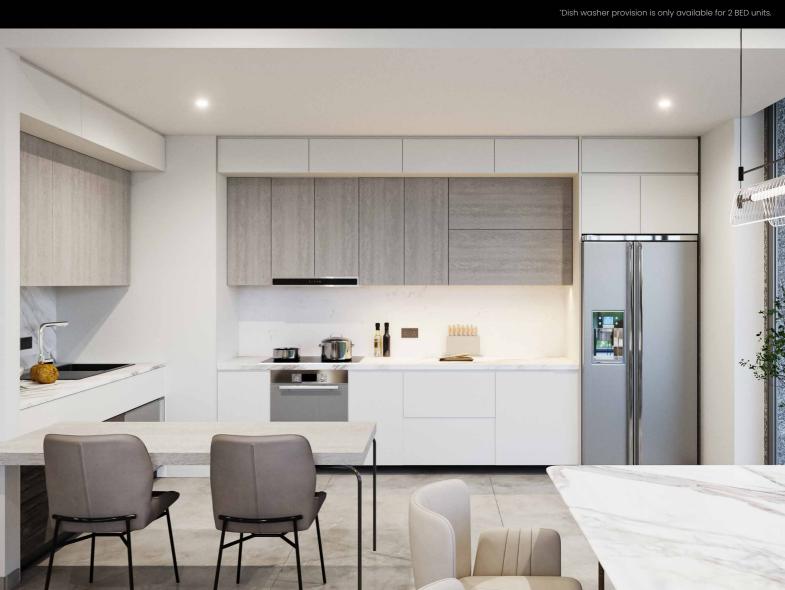

#### **KITCHEN**

White goods include oven, gas hob, hood, and dish washer\* by Bosch or of equivalent brand.

Matt emulsion paint on walls with premium tiling between base and wall cabinets.

High quality reconstituted stone or equivalent provided for counter-tops in vanity and kitchen.

Refrigerator by Bosch or equivalent brand

Kitchen cabinet of laminate/melamine or equivalent.