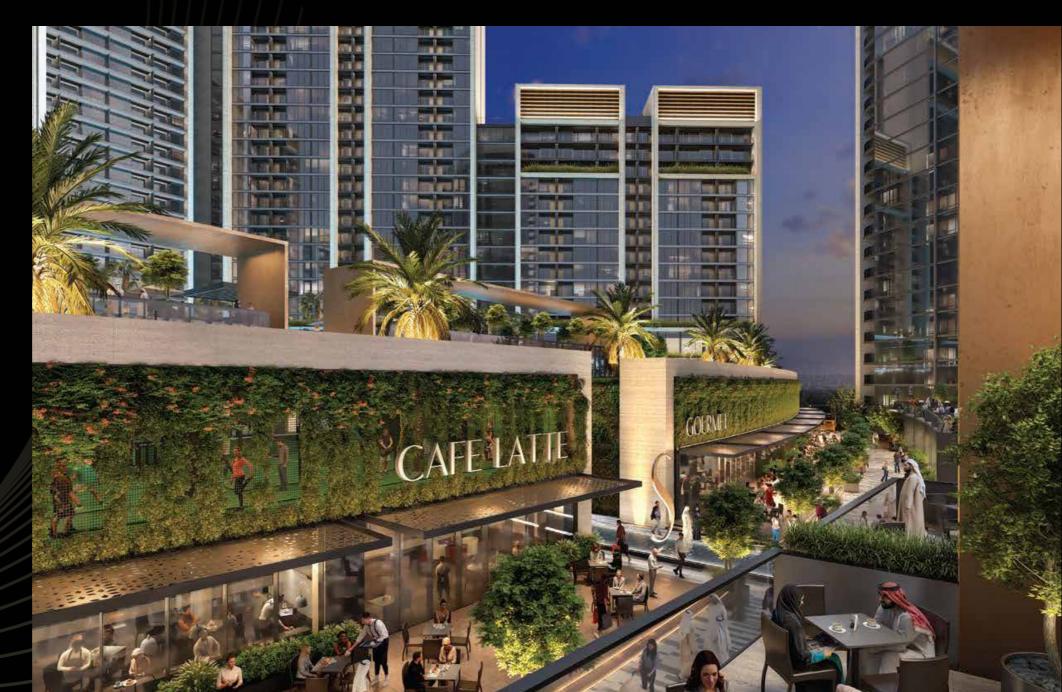

Toddler splash pad
Kid's pool
Giant Chess
Business center

F&B STREET

Restaurants
Retail stores
Open plaza

# INDULGE IN A LIFESTYLE THAT TRANSCENDS THE ORDINARY

Sobha Orbis enjoys themed courtyards with beautiful spaces and amenities. Numerous landscaped amenities are planned in each tower. Each courtyard has a dedicated theme that reflects in amenities planned.