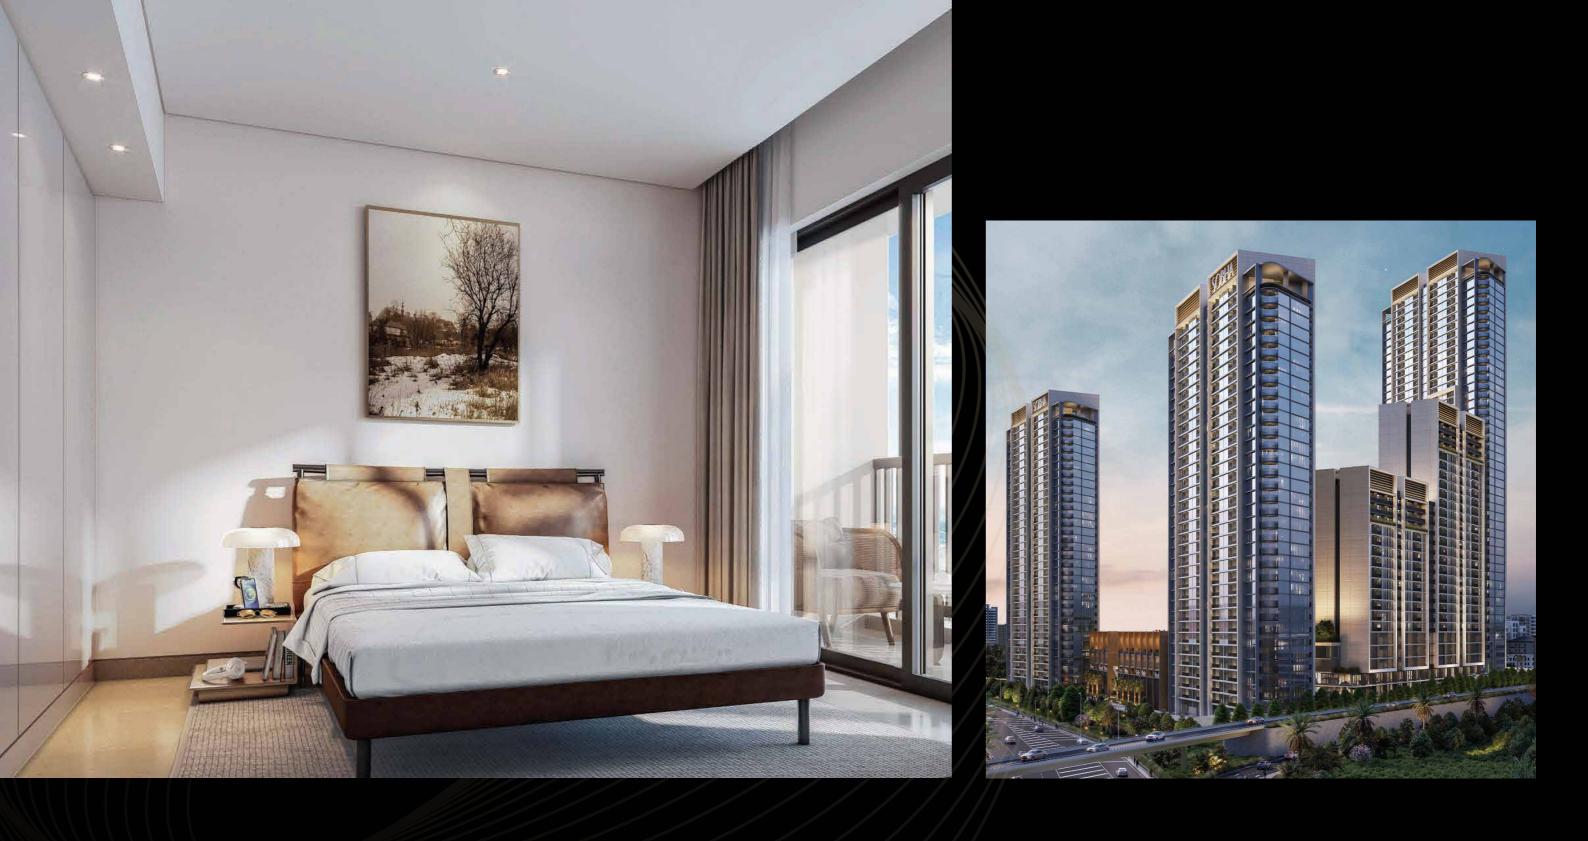

# THE APARTMENTS

Each tower to have a dedicated lobby with multiple lifts

Fully fitted kitchen with white goods

Master bedroom with ensuite bathroom and inbuilt wardrobe.

Matt emulsion paint on walls

All units are inclusive of a balcony as a standard offering.

# PROJECT HIGHLIGHTS

3 INTER-LINKED TOWERS (G+46, G+34, G+34)

LINK TOWERS (G+17, G+26)

PROJECT HIGHLIGHTS

CONFIGURATION
1, 1.5 and 2 bedroom homes

TOTAL UNITS IN THE PROJECT

**2900** Apartments

1 BHK – 1850 units 1.5 BHK – 750 units 2 BHK – 300 units