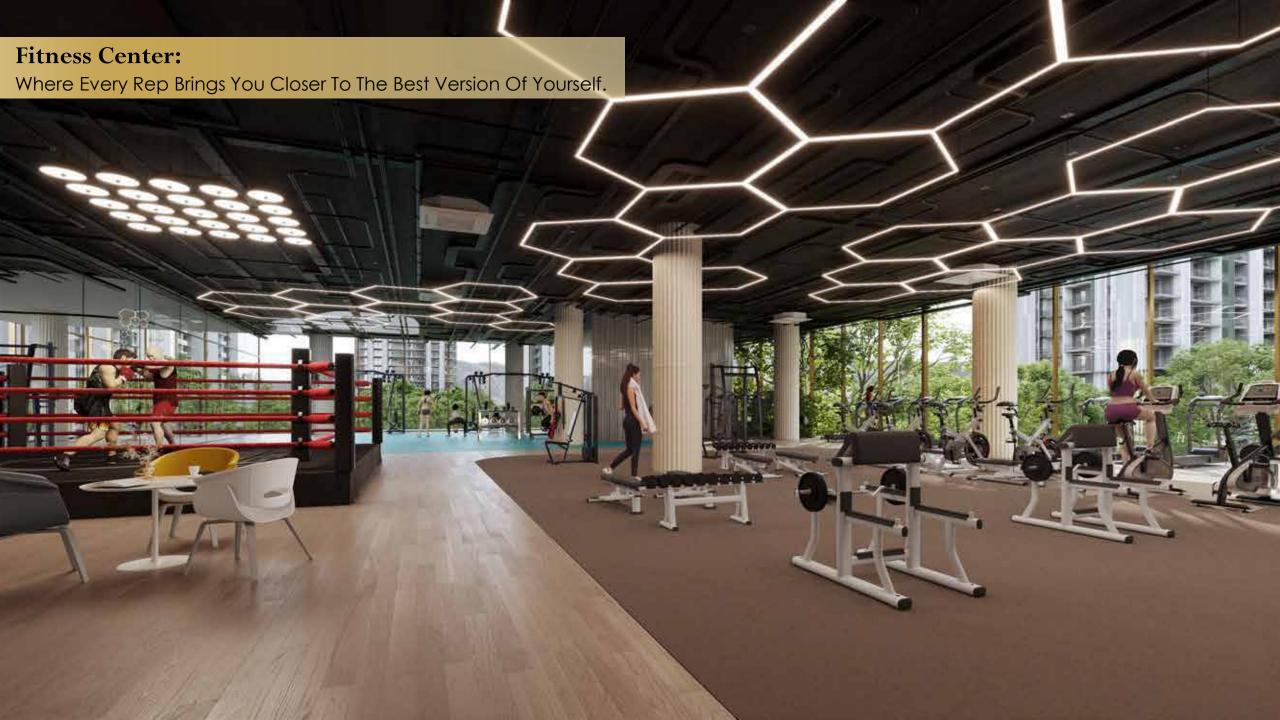

### REJUVENATE

Fitness Club

Sports Arena

Trampoline

Wellness Park

Ping Pong Tables

**Running Circuits** 

Training Areas

Jumping Blocks

Boxing Studio

Yoga Room

Spa & Salon

REFRESH

Adults Pool

Sun Beds

Pool/Toddler Pool