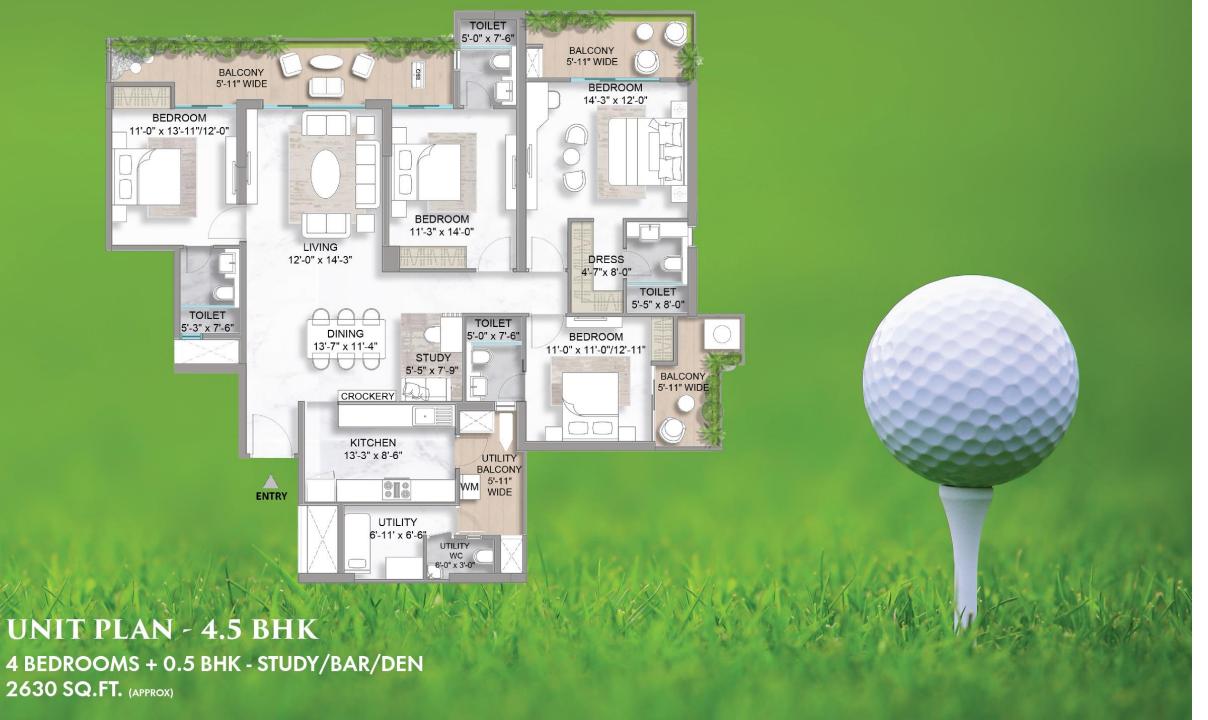

### Off Your Feet

2.5, 3.5 & 4.5 BHK Residences that Reflect Your Personality

Balcony Deck that Acts as Your Extended Party Area