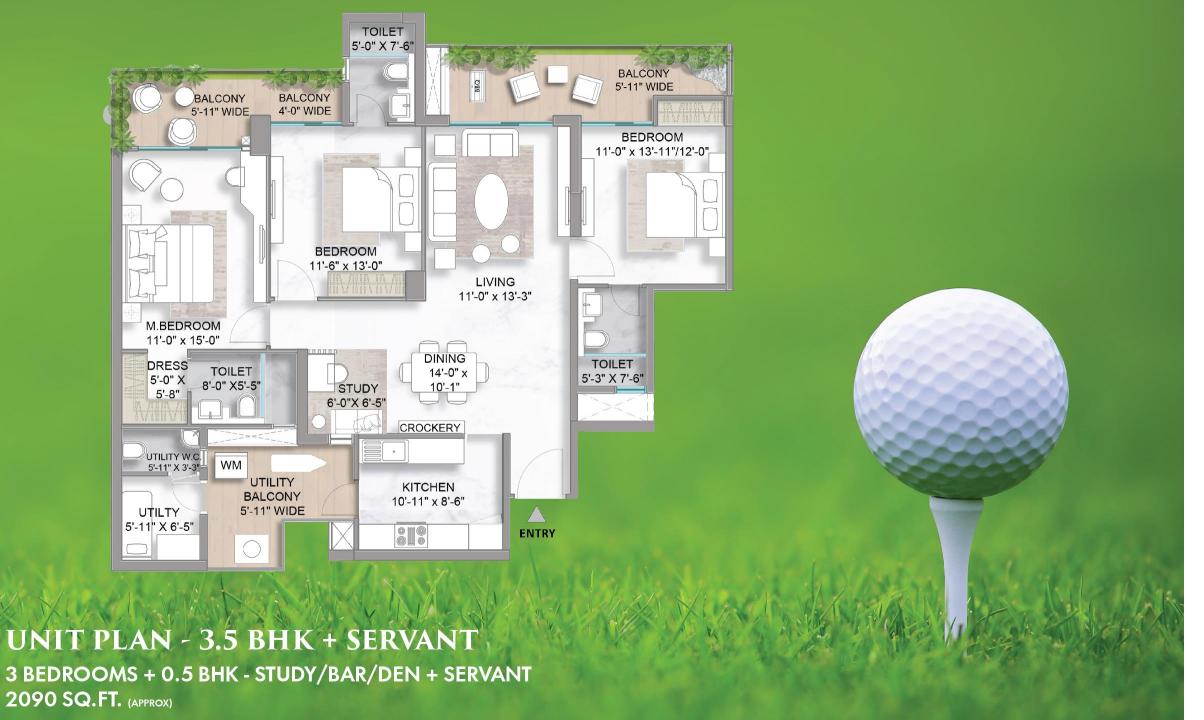

### Off Your Feet

2.5, 3.5 & 4.5 BHK Residences that Reflect Your Personality

Balcony Deck that Acts as Your Extended Party Area