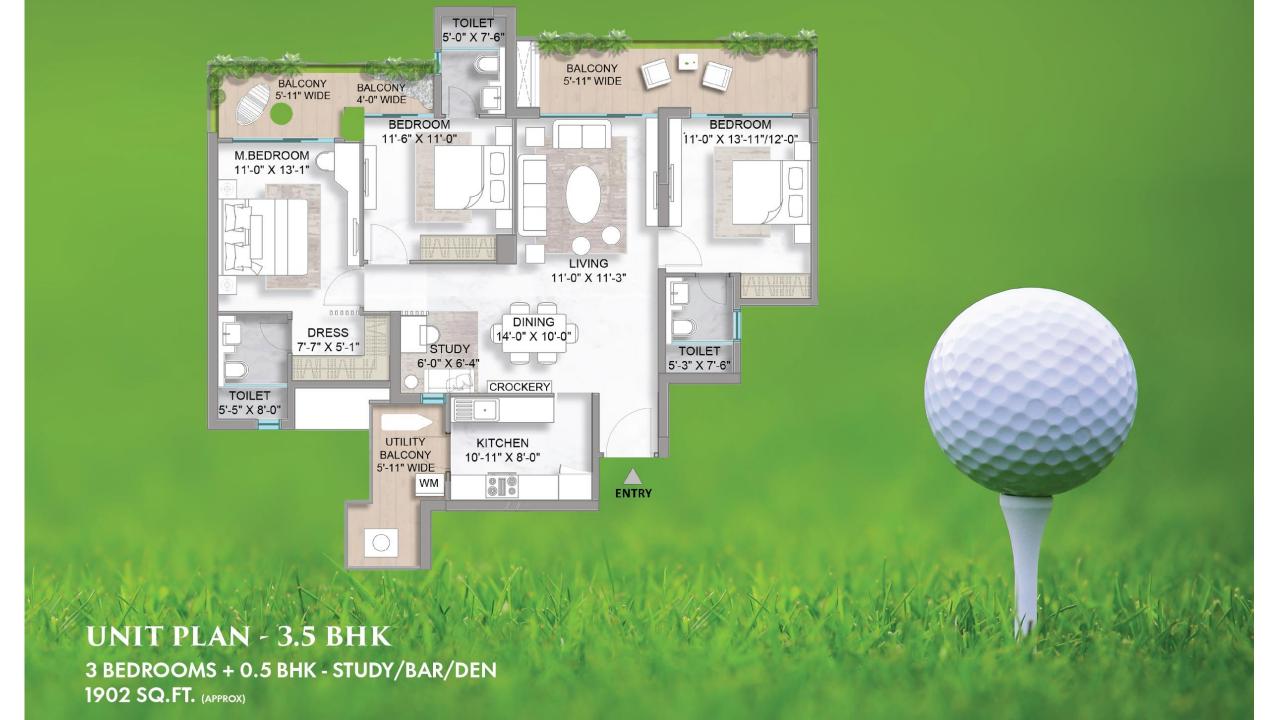

### Off Your Feet

2.5, 3.5 & 4.5 BHK Residences that Reflect Your Personality

Balcony Deck that Acts as Your Extended Party Area