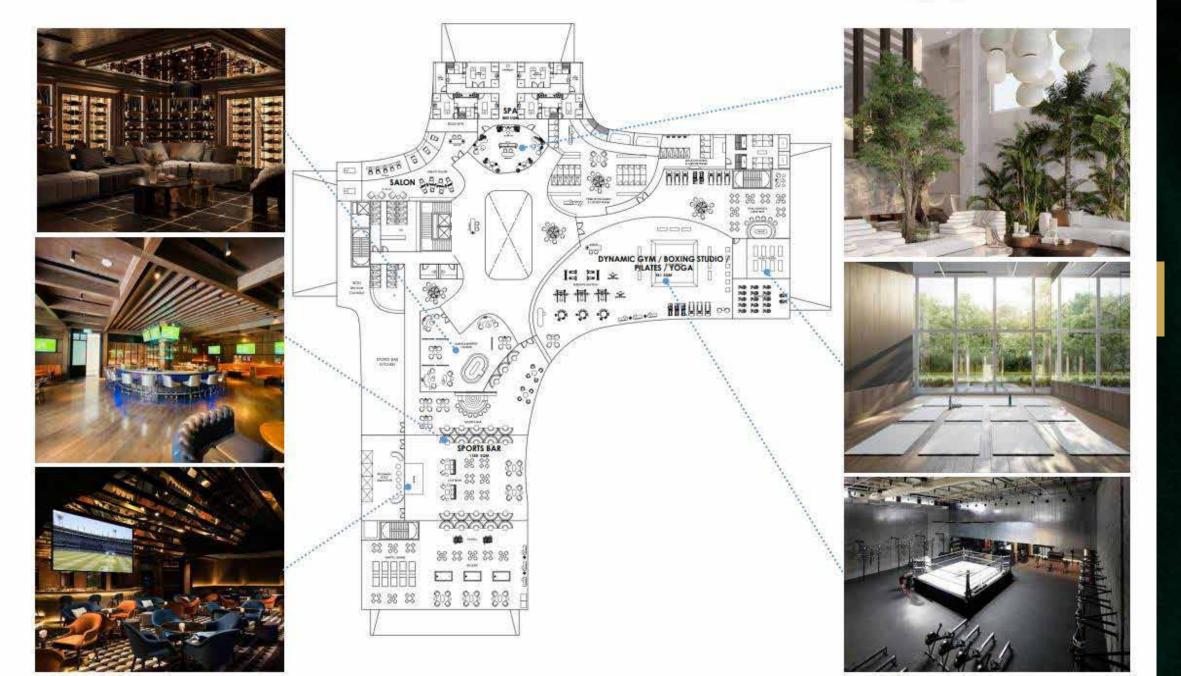

#### CLUBHOUSE | GROUNDFLOOR PLAN

DOCUM DOCUM DOCUM

#### CLUBHOUSE | 1ST FLOOR PLAN

## FIRST FLOOR

GET SURPRISED WITH THE CHOICES

### On Every Floor

Creche | Pre-function Area | Business Lounge | Base Theatre | Gym | Spa | Yoga Studio

### CLUBHOUSE | 2<sup>nd</sup> STOREY (ROOFTOP) PLAN

YOU NEVER DINE ALONE HERE View Is Your Company • Multi-cuisine Rooftop Restaurant Lush views of golf greens Resort style plush sitting

CHOOSE YOUR PASSION

### Own Your Game

Dedicated Sports Complex

Indulge In A Sanctuary
Designed To Invigorate
Physical Vitality. Explore
Spaces Dedicated To
Enhancing Fitness &
Promoting An Active
Lifestyle.

Tennis Court I Outdoor Fitness I Football Field I Badminton Court I Indoor Badminton & Squash I Skate Bowl