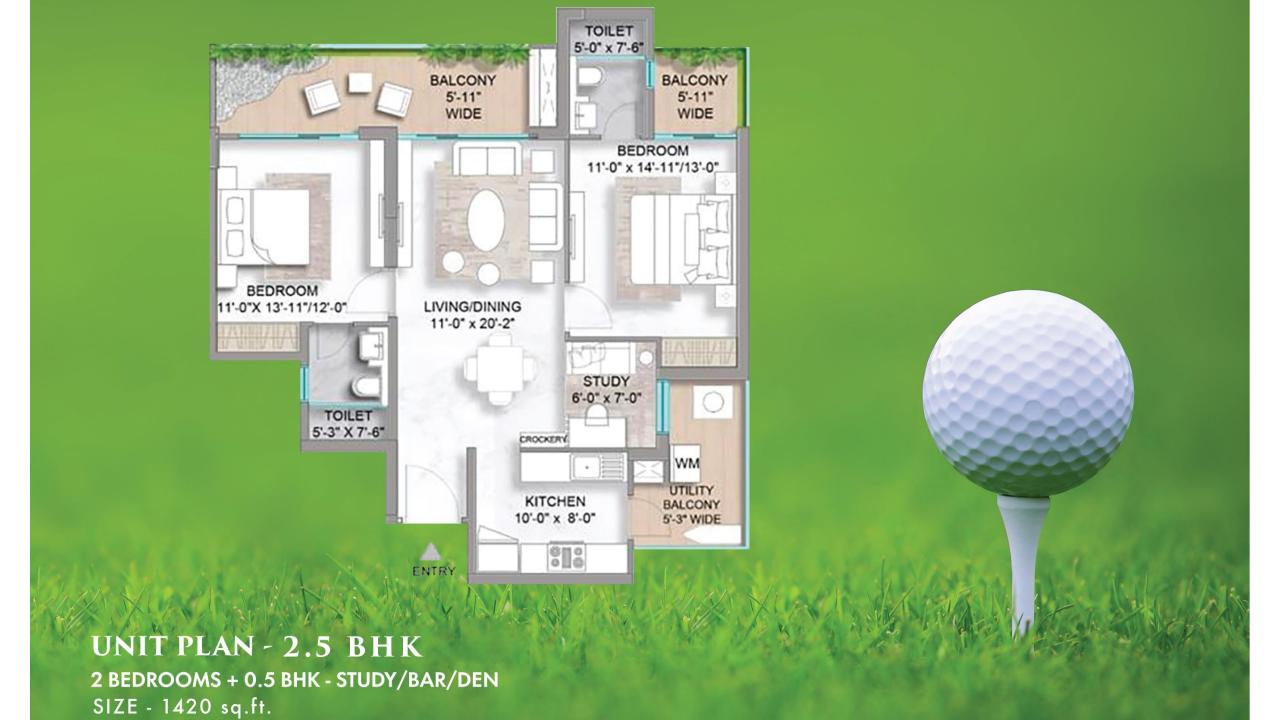

### Off Your Feet

2.5, 3.5 & 4.5 BHK Residences that Reflect Your Personality

Balcony Deck that Acts as Your Extended Party Area