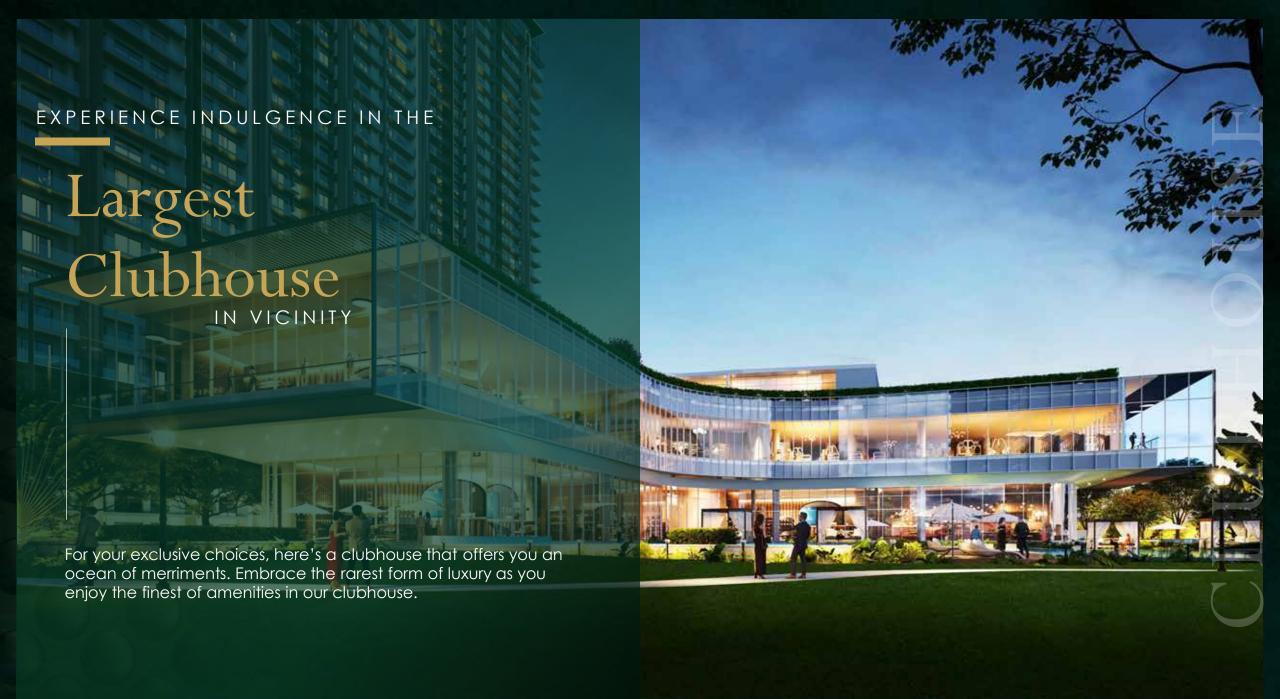

PUTT YOUR GOLF SKILLS TO USE

# 9-HOLE PUTT & CHIP GOLF GREENS

WATER BODIES FOR