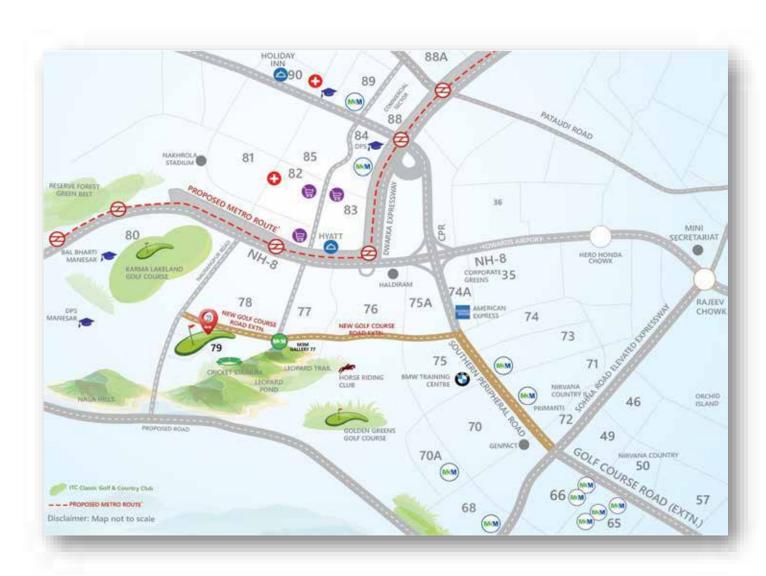

# 4 GolfCourses

Over 875 Acres dedicated for Golfing: Neighborhood of Boutique Golf courses by International Golf Designers

- Golden Greens Golf & Resorts Limited
- Karma Lakelands
- Skyline Golf
- Classic Golf & Country Club

#### Connectivity

NH8 | GCRE | Dwarka Expressway | KMP | IG| Airport

#### Recreation

Karma Lakelands I Cricket Stadium I Golden Greens Golf & Resort Limited I Classic Golf & Country Club I Jungle Safari & Trails I ITC Grand Bharat

#### Education

DPS Manesar I Amity University I Kunskapsskolan School I St. Xaviers I Bal Bharti Public School I Mount Olympus School

#### **Corporates**

Suzuki | Amex | Genpact | BMW | Oyo | Corporate Greens