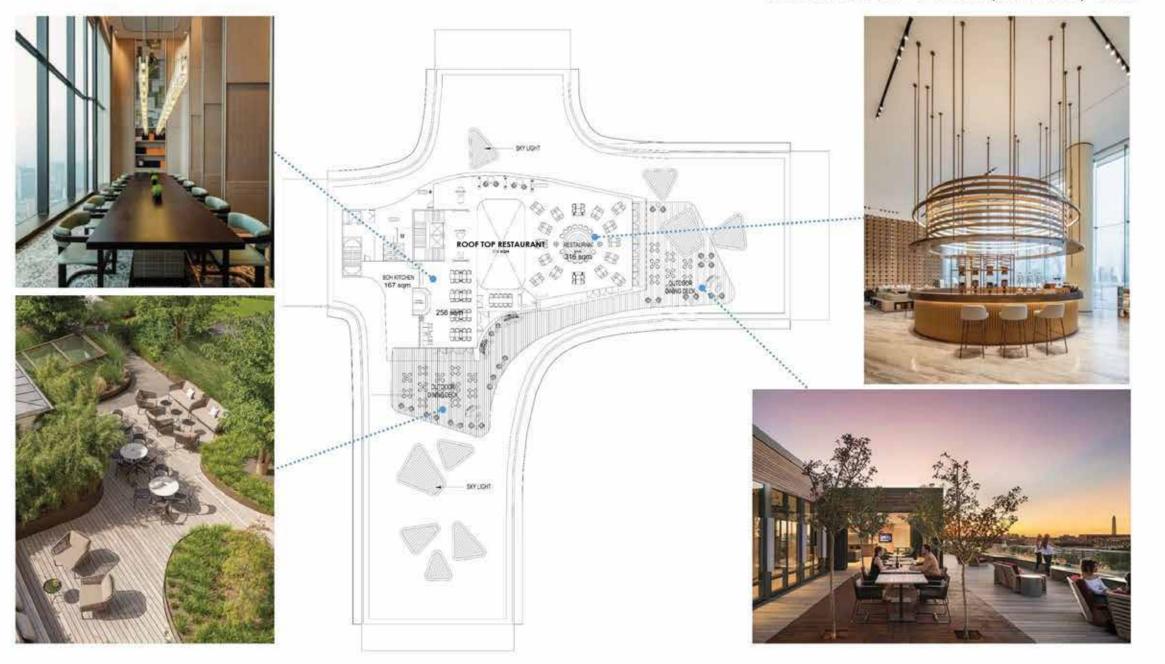

### CLUBHOUSE | 2<sup>nd</sup> STOREY (ROOFTOP) PLAN

YOU NEVER DINE ALONE HERE View Is Your Company • Multi-cuisine Rooftop Restaurant Lush views of golf greens Resort style plush sitting

CHOOSE YOUR PASSION