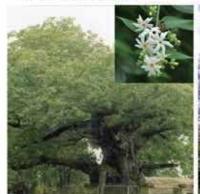

### TREES

#### **FLOWERING TREES**

HARSHINGAR Nyctanthes arbor-tristes

GULMOHAR Jacaranda Mimosifolia

JARUL Lagerstroemia Speciosa

ZOYSIA GRASS

INDIAN LAUREL FIG (HEDGE) Ficus nitida

INDIAN LAUREL FIG (COLUMNS)
Ficus nitida