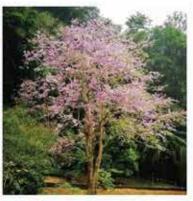

### TREES

#### **FLOWERING TREES**

HARSHINGAR Nyctanthes arbor-tristes

GULMOHAR Jacaranda Mimosifolia

JARUL Lagerstroemia Speciosa

ZOYSIA GRASS

INDIAN LAUREL FIG (HEDGE) Ficus nitida

INDIAN LAUREL FIG (COLUMNS)
Ficus nitida